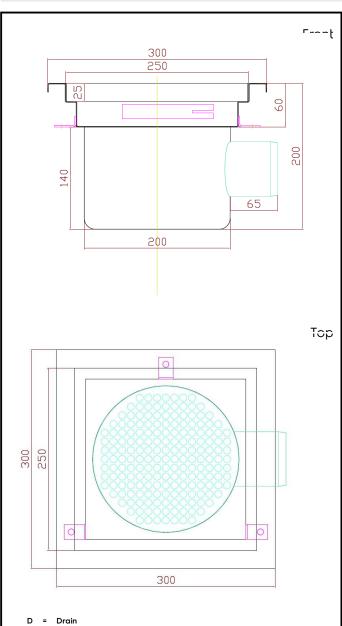

### Key Information:

External dimensions, Width: 328052 (FDD3030) External dimensions, Depth: External dimensions, Height: Net weight:

300 mm 300 mm 200 mm ISO 9001; ISO 14001 kg

Floor Drains and Collecting Tanks Floor Drain with Stainless Steel Grate - Horizontal outlet 300x300 mm