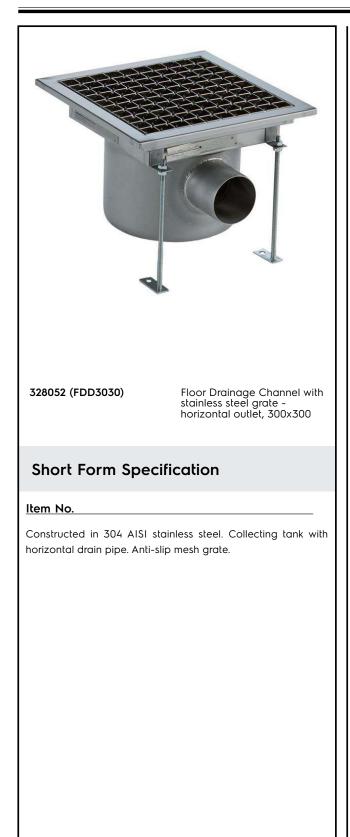

# Electrolux PROFESSIONAL

Floor Drains and Collecting Tanks Floor Drain with Stainless Steel Grate - Horizontal outlet 300x300 mm

| ITEM #  |      |      |
|---------|------|------|
| MODEL # |      |      |
| NAME #  |      |      |
| SIS #   | <br> | <br> |
| AIA #   |      |      |

## **Main Features**

- Easy to install.
- Anti-odour syphon.
- Removable waste blocking filter.
- Rag bolt for floor fixing.
- Easy to inspect for any possible waste removal action.
- Electrochemical finishing gives grids a bright apperance.
- Ideal for any drain solution, particularly suggested for great amounts of water drained during cleaning operations.

### Construction

- Adjustable leveling feet.
- Anti-slip mesh 25x25 mm grating, h=25 mm, 1.5 mm in thickness.
- Top cover available with perforated surface or with stainless steel grid.
- Constructed entirely in 304 AISI stainless steel.
- Collecting tanks available with horizontal drain pipe.